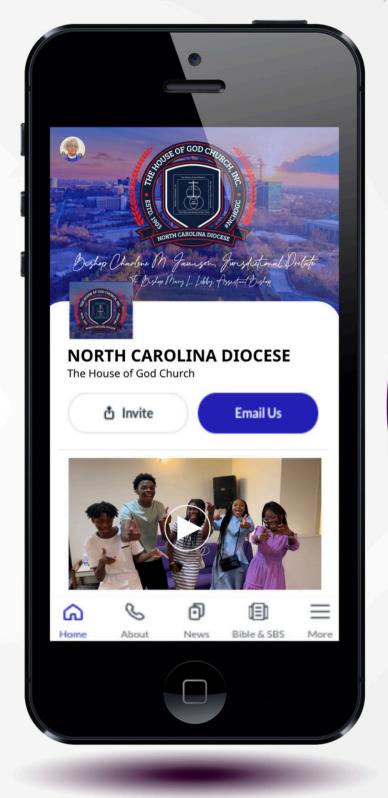

OUR NEW APP It's Here! Yes, It's Here! Join the many who have already viewed and downloaded the "HOGC NC Diocese" mobile app.

This interface is a way to stay informed about the inner workings of the diocese (i.e., events, blogs, the complete Bible App, messages of encouragement, SBS lessons, podcasts, service videos and much more).

#### DOWNLOAD IT, TODAY!

SEARCH: HOGC NC DIOCESE
LET'S STAY CONNECTED AT: HOGCKD.ORG